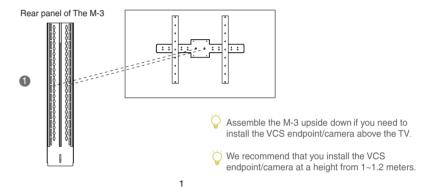

#### **Assembling the TV Mount2**

- Method1
- 1) Assemble the M-1, as shown below:

2 Assemble the M-3, as shown below: