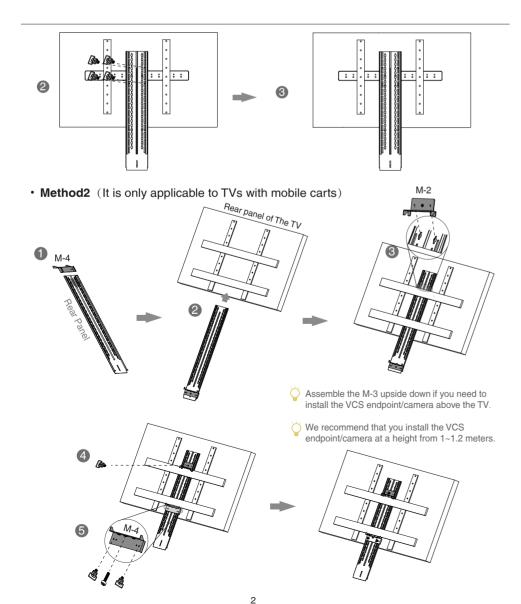

#### **Assembling the TV Mount2**

- Method1
- 1) Assemble the M-1, as shown below:

2 Assemble the M-3, as shown below: