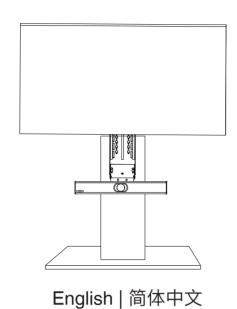

# Yealink

### **VCS-TV Mount2**



**Quick Start Guide V1.0(EN,CN)** 

#### www.yealink.com



#### **Package Contents**

The following items are included in your package. If you find anything missing, contact your system administrator.



#### **Assembling the TV Mount2**

- Method1
- 1) Assemble the M-1, as shown below:



2 Assemble the M-3, as shown below:



## Installing the MeetingEye 600/MeetingEye 400/UVC40/MeetingBar A20/MeetingBar A30

You can hang up MeetingEye 600/ MeetingEye 400/UVC40/MeetingBar A20/MeetingBar A30 on the TV mount with the same method. Following is an example of installing MeetingEye 400.



3