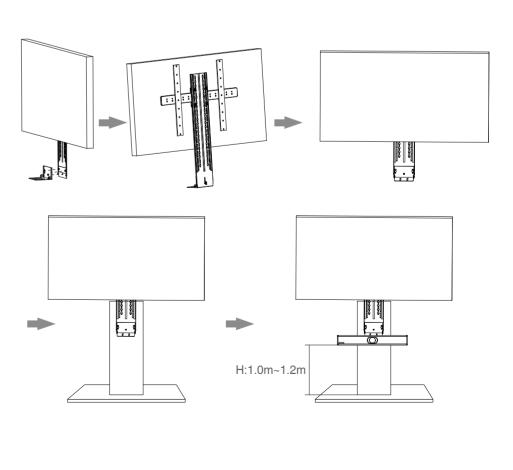

## Installing the MeetingEye 600/MeetingEye 400/UVC40/MeetingBar A20/MeetingBar A30

You can hang up MeetingEye 600/ MeetingEye 400/UVC40/MeetingBar A20/MeetingBar A30 on the TV mount with the same method. Following is an example of installing MeetingEye 400.