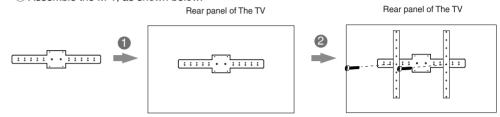

#### **Assembling the TV Mount2**

- Method1
- 1) Assemble the M-1, as shown below:

2 Assemble the M-3, as shown below: