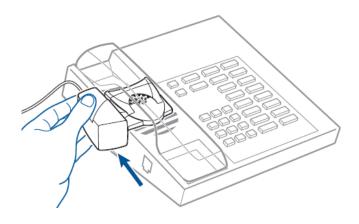

## Attaching the lifter to your phone

While wearing your headset, slide the lifter under your phones receiver. Press the call control button on the side of your headset to activate the lifter. If you can hear a dial tone then the lifter is in the correct position and no further adjustment is required, remove the protective cover from the sticky pads and stick down in this tested position on the phone.