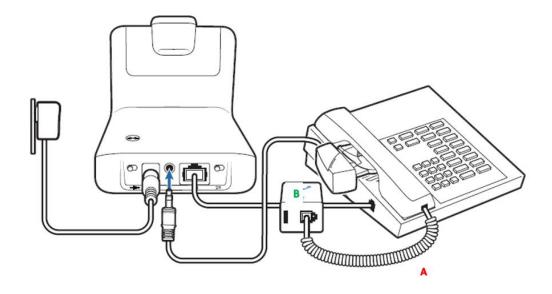

## Plugging everything in.

- 1) You will need to unplug your phone receiver (cable A) and plug this into the handset port on cable B. Cable B is the cable that comes in the box with your headset.
- 2) One end of cable B will plug into the back of the headset base. The other end will plug back into the phone handset port (where you unplugged cable A from)
- 3) The lifter will then plug into the 3.5mm jack in the back of the headset base.
- 4) Plug the headset base into a power socket using supplied power cord.