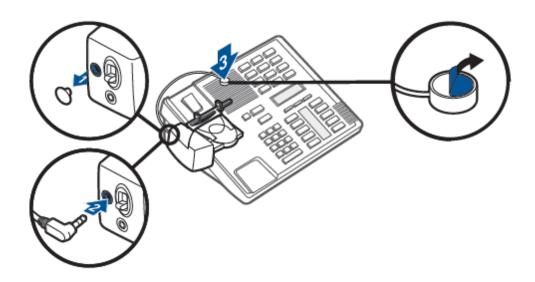

## You can hear dial tone, but the headset is not beeping to alert you to incoming calls.

Make sure the lifter is positioned directly over the phones speaker. Some phones speakers are not directly under the phones receiver, in these situations you will need to use the external ring detector that comes in the box with the lifter. Remove the cover (step 1) and plug this into the back of the lifter (step 2) and then stick the ringer mic directly over your phones speaker (step 3). Then get someone to give you a call to test.