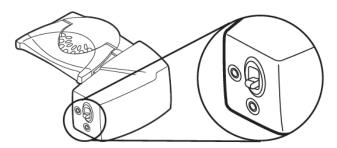

So you pressed the button on your headset and the lifter arm moved but you still cant hear dial tone?

Is there an open line on the phone?

If not you may need to adjust the height that the lifter lifts. This can be done via the toggle switch at the back of the lifter, moving this switch up will make the lifter lift higher, moving it down will make it lift lower.