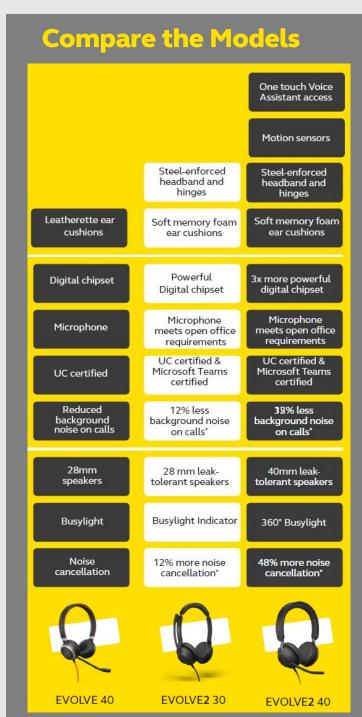

This is why we took our world-leading Evolve Series, and re-engineered it.

We upgraded the concentration factor, with improved noise isolation and digital hybrid ANC, and a new busylight that's more visible than ever. We boosted collaboration by building in more microphones than any of our previous products, and developing new digital signal processing algorithms. And we improved flexibility with our longest ever battery life, an all-new casual design, and improved connectivity to all your devices. And all of this is possible thanks to our most advanced digital chipset ever, three times more powerful than its predecessor.