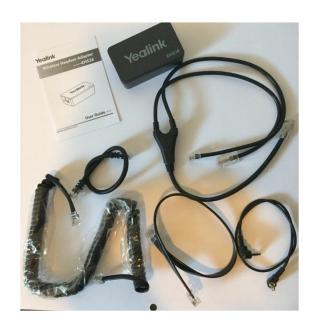

## **Packaging Contents**

The EHS 36 is designed to work with Jabra, Plantronics and Sennheiser headsets. **So not all cables that come in the box are required**. Please pay close attention to the next couple of pages to ensure you are using the right cables for your chosen headset. This manual is only for the model headset you have purchased so will not talk about all the cables.

## For a **Sennheiser** Headset you will need:

1) EHS 36 box -

**2)** The RJ 12 cable — This cable is about 23cm long and the black cable is round. NOT flat.

3) The Sennheiser Y cord – as the name suggests this looks like a y with 2 cables out one end and 1 out the other.