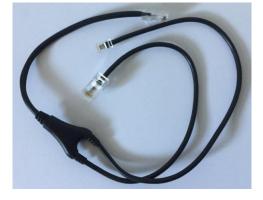

## For a **Sennheiser** Headset you will need:

1) EHS 36 box -

**2)** The RJ 12 cable — This cable is about 23cm long and the black cable is round. NOT flat.

3) The Sennheiser Y cord – as the name suggests this looks like a y with 2 cables out one end and 1 out the other.