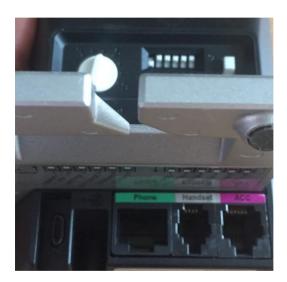

The EHS Box has 2 sides to it.

The RJ 12 cable plugs into side 1 of the ehs box. And the other end of this cable plugs into the EXT port on the back of your phone handset.

When you are looking at the Sennheiser Y cable take the single end and plug this into the <u>Green</u> phone port on the back of your sennheiser base.

The other end of this Y cable splits into 2, one of the connections will be larger than the other. The larger end plugs into side 2 of the EHS box.

The final side of Y cable plugs into the headset jack on your phones handset.