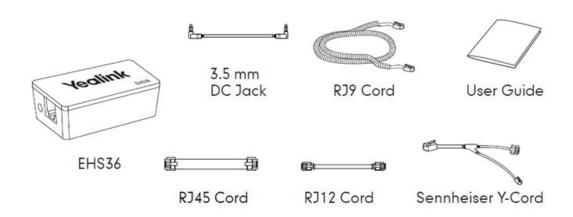

## **Packaging Contents**

The EHS 36 is designed to work with Jabra, Plantronics and Sennheiser headsets. **So not all cables that come in the box are required**. Please pay close attention to the next couple of pages to ensure you are using the right cables for your chosen headset. This manual is only for the model headset you have purchased so will not talk about all the cables.

## For a **Sennheiser** Headset you will need:

1) EHS 36 box -

**2)** The RJ 12 cable — This cable is about 23cm long and the black cable is round. NOT flat.

3) The Sennheiser Y cord – as the name suggests this looks like a y with 2 cables out one end and 1 out the other.