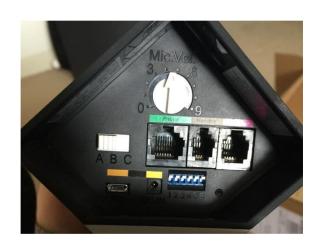

The EHS Box has 2 sides to it.

The RJ 12 cable plugs into side 1 of the ehs box. And the other end of this cable plugs into the EXT port on the back of your phone handset.

When you are looking at the Sennheiser Y cable take the single end and plug this into the <u>Green</u> phone port on the back of your sennheiser base.

The other end of this Y cable splits into 2, one of the connections will be larger than the other. The larger end plugs into side 2 of the EHS box.

The final side of Y cable plugs into the headset jack on your phones handset.

The last thing you will need to check is on the base of your sennheiser headset. There are 6 little white switches on the base, Number 1 will need to be in the down position everything else up.

And the ABC slider on the headset base set to A