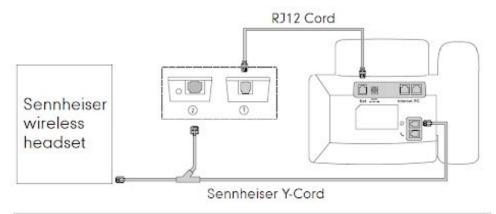

## To Set your Sennheiser headset and EHS 36 up:

The following figure shows the connection between the IP phone and the Sennheiser wireless headset.

Note: The sennheiser wireless headset must be running the latest firmware of the DW-Office series (version 96 or later)!

The EHS Box has 2 sides to it.

The RJ 12 cable plugs into side 1 of the ehs box. And the other end of this cable plugs into the EXT port on the back of your phone handset.

When you are looking at the Sennheiser Y cable take the single end and plug this into the <u>Green</u> phone port on the back of your sennheiser base.

The other end of this Y cable splits into 2, one of the connections will be larger than the other. The larger end plugs into side 2 of the EHS box.

The final side of Y cable plugs into the headset jack on your phones handset.