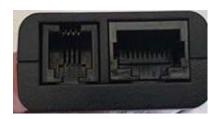

And the ABC slider on the headset base set to A

DW Series base

D10 base

SDW base

**Z** SENNHER

The EHS 40 Box has 2 plugs on one side. Plug 2 of the Sennheiser Y cord plugs into the port on the right on the EHS 40 box (the bigger of the 2 ports).

Plug 3 of the Sennheiser Y cord plugs into the plug on the left on the EHS 40 box.

The USB cable on the other side of the EHS 40 box then plugs into the USB port in the back of your telephone.

Sometimes after plugging the EHS cable into your phone, the phone will require a reboot to recognise the new connection.