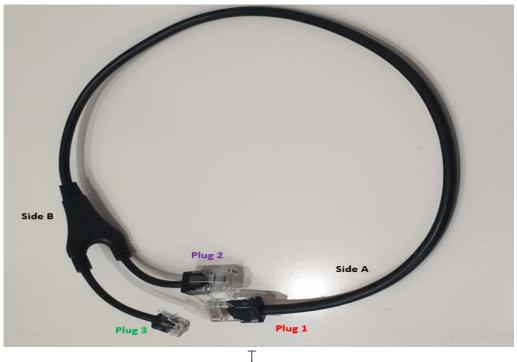

## To set your Sennheiser headset and EHS 36 up:

The following figure shows the connection between the IP phone and the Sennheiser wireless headset.

The Sennheiser Y cable has 3 connections total. The 2 cables on side B are split in a Y than the cable opposed to Side A which is one connection.

Please make sure you are looking at the correct plugs..

The Plug 1 of the Sennheiser Y cable plugs into the <u>Green</u> phone port on the back of your Sennheiser base. You will also need to check is on the base of your Sennheiser headset as there are 6 little white switches on the base, Number 1 will need to be in the down position everything else up.

And the ABC slider on the headset base set to A

DW Series base

D10 base

SDW base

**Z** SENNHER

The EHS 40 Box has 2 plugs on one side. Plug 2 of the Sennheiser Y cord plugs into the port on the right on the EHS 40 box (the bigger of the 2 ports).

Plug 3 of the Sennheiser Y cord plugs into the plug on the left on the EHS 40 box.

The USB cable on the other side of the EHS 40 box then plugs into the USB port in the back of your telephone.

Sometimes after plugging the EHS cable into your phone, the phone will require a reboot to recognise the new connection.