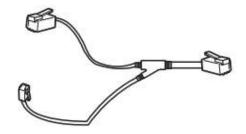

## To set your Sennheiser headset and EHS 36 up:

The following figure shows the connection between the IP phone and the Sennheiser wireless headset.

The Sennheiser Y cable has 3 connections total. The 2 cables on side B are split in a Y than the cable opposed to Side A which is one connection.

Please make sure you are looking at the correct plugs..

The Plug 1 of the Sennheiser Y cable plugs into the <u>Green</u> phone port on the back of your Sennheiser base. You will also need to check is on the base of your Sennheiser headset as there are 6 little white switches on the base, Number 1 will need to be in the down position everything else up.