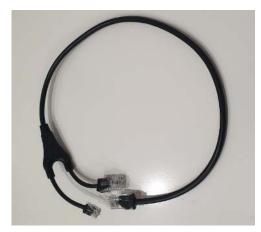

EHS 40 box –

And the Sennheiser Y cable –

## To set your Sennheiser headset and EHS 36 up:

The following figure shows the connection between the IP phone and the Sennheiser wireless headset.

The Sennheiser Y cable has 3 connections total. The 2 cables on side B are split in a Y than the cable opposed to Side A which is one connection.

Please make sure you are looking at the correct plugs..

The Plug 1 of the Sennheiser Y cable plugs into the <u>Green</u> phone port on the back of your Sennheiser base. You will also need to check is on the base of your Sennheiser headset as there are 6 little white switches on the base, Number 1 will need to be in the down position everything else up.