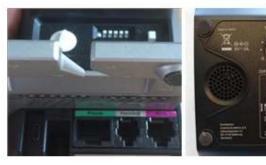

And the ABC slider on the headset base set to A

DW Series base

D10 base

SDW base

**Z** SENNHER

The EHS 40 Box has 2 plugs on one side. Plug 2 of the Sennheiser Y cord plugs into the port on the right on the EHS 40 box (the bigger of the 2 ports).

Plug 3 of the Sennheiser Y cord plugs into the plug on the left on the EHS 40 box.

The USB cable on the other side of the EHS 40 box then plugs into the USB port in the back of your telephone.

Sometimes after plugging the EHS cable into your phone, the phone will require a reboot to recognise the new connection.