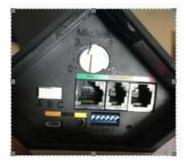

Please make sure you are looking at the correct plugs..

The Plug 1 of the Sennheiser Y cable plugs into the <u>Green</u> phone port on the back of your Sennheiser base. You will also need to check is on the base of your Sennheiser headset as there are 6 little white switches on the base, Number 1 will need to be in the down position everything else up.