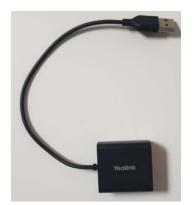

EHS 40 box –

And the Sennheiser Y cable –

Plug 3 of the Sennheiser Y cord plugs into the plug on the left on the EHS 40 box.

The USB cable on the other side of the EHS 40 box then plugs into the USB port in the back of your telephone.

Sometimes after plugging the EHS cable into your phone, the phone will require a reboot to recognise the new connection.