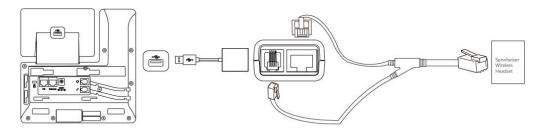

## To set your Sennheiser headset and EHS 36 up:

The following figure shows the connection between the IP phone and the Sennheiser wireless headset.

The Sennheiser Y cable has 3 connections total. The 2 cables on side B are split in a Y than the cable opposed to Side A which is one connection.

Please make sure you are looking at the correct plugs..

The Plug 1 of the Sennheiser Y cable plugs into the <u>Green</u> phone port on the back of your Sennheiser base. You will also need to check is on the base of your Sennheiser headset as there are 6 little white switches on the base, Number 1 will need to be in the down position everything else up.

And the ABC slider on the headset base set to A

DW Series base

D10 base

SDW base

**Z** SENNHER

The EHS 40 Box has 2 plugs on one side. Plug 2 of the Sennheiser Y cord plugs into the port on the right on the EHS 40 box (the bigger of the 2 ports).

Plug 3 of the Sennheiser Y cord plugs into the plug on the left on the EHS 40 box.

The USB cable on the other side of the EHS 40 box then plugs into the USB port in the back of your telephone.

Sometimes after plugging the EHS cable into your phone, the phone will require a reboot to recognise the new connection.