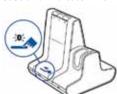

## Headset Customise and charge

1 Attach charging cradle to base.

2 Plug one end of power supply into power jack on back of the base and other end into working power outlet.

3 To charge, dock headset in base, minimum of 20 minutes.

**NOTE** This product has a non-replaceable battery. Contact Plantronics for replacement information.