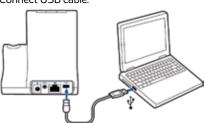

# Computer Connect and call

Connect USB cable.

**2** While wearing headset, short press base computer button.

- 3 Dial test call from computer softphone.
- 4 End call by pressing headset call control button.