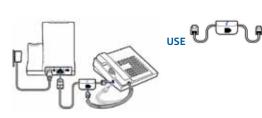

## 2 Desk phone Connect and call

- 1 Choose desk phone setup A, B or C and connect cables.
  - A Desk phone (standard)

B Desk phone + HL10 lifter (sold separately)
See user guide at plantronics.com/accessories

C Desk phone + EHS cable (sold separately)
See user guide at plantronics.com/accessories

2 While wearing headset, short press base desk phone button.

NOTE If you don't have remote call control through a lifter (HL10) or cable (EHS), manually remove desk phone handset before each call.