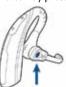

#### plantronics

1 Increase volume/flash button

Increase volume Short press +

Flash While on call, long press volume up + for 1.5 seconds, will put call on hold and answer another.

2 Decrease volume/mute button

Decrease volume Short press –

Mute Press volume down – for 1.5 seconds

3 Call control button

Answer/end call Short press

WARNINGS For your safety, do not use headset at high volumes for extended periods of time. Doing so can cause hearing loss. Always listen at moderate levels. For more information on headsets and hearing, visit plantronics.com/healthandsafety.