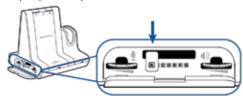

**3** If you do not hear a dial tone, open side panel and adjust middle configuration switch (A–G) until you do. Default setting **A** works for majority of desk phones.

- **4** Dial test call from desk phone.
- **5** End call by pressing headset call control button.