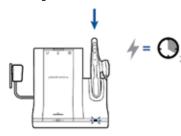

## Headset Customise and charge

1 Attach charging cradle to base.

2 Plug one end of power supply into power jack on back of the base and other end into working power outlet.

3 To charge, dock headset in base, minimum of 20 minutes.

**NOTE** This product has a non-replaceable battery. Contact Plantronics for replacement information.