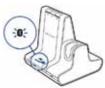

# 3 Mobile Connect and call

1 Press down and hold Bluetooth pairing button (4 seconds) on Savi base until indicator LED flashes red and blue.

2 Place Bluetooth mobile phone into search mode. Select **SAVI 7**xx from the list of found devices.