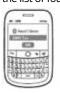

# 3 Mobile Connect and call

1 Press down and hold Bluetooth pairing button (4 seconds) on Savi base until indicator LED flashes red and blue.

2 Place Bluetooth mobile phone into search mode. Select **SAVI 7**xx from the list of found devices.

3 If prompted by mobile phone, type 0000 as passcode. Bluetooth indicator LED on base will turn solid blue when base has an active connection with mobile phone.

**4** While wearing headset, short press base mobile button.