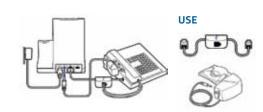

## 2 Desk phone Connect and call

- 1 Choose desk phone setup A, B or C and connect cables.
  - A Desk phone (standard)

B Desk phone + HL10 lifter (sold separately)
See user guide at plantronics.com/accessories

C Desk phone + EHS cable (sold separately)
See user guide at plantronics.com/accessories

2 While wearing headset, short press base desk phone button.

NOTE If you don't have remote call control through a lifter (HL10) or cable (EHS), manually remove desk phone handset before each call.