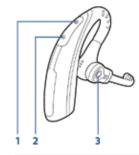

#### plantronics

1 Increase volume/flash button

Increase volume Short press +

Flash While on call, long press volume up + for 1.5 seconds, will put call on hold and answer another.

2 Decrease volume/mute button

Decrease volume Short press –

Mute Press volume down – for 1.5 seconds

3 Call control button

Answer/end call Short press

WARNINGS For your safety, do not use headset at high volumes for extended periods of time. Doing so can cause hearing loss. Always listen at moderate levels. For more information on headsets and hearing, visit plantronics.com/healthandsafety.