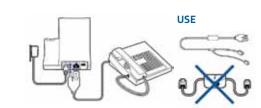

## 2 Desk phone Connect and call

- 1 Choose desk phone setup A, B or C and connect cables.
  - A Desk phone (standard)

B Desk phone + HL10 lifter (sold separately)
See user guide at plantronics.com/accessories

C Desk phone + EHS cable (sold separately)
See user guide at plantronics.com/accessories

2 While wearing headset, short press base desk phone button.

NOTE If you don't have remote call control through a lifter (HL10) or cable (EHS), manually remove desk phone handset before each call.