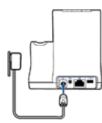

## Headset Customise and charge

1 Attach charging cradle to base.

2 Plug one end of power supply into power jack on back of the base and other end into working power outlet.

3 To charge, dock headset in base, minimum of 20 minutes.