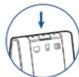

## Headset Customise and charge

1 Attach charging cradle to base.

2 Plug one end of power supply into power jack on back of the base and other end into working power outlet.

3 To charge, dock headset in base, minimum of 20 minutes.